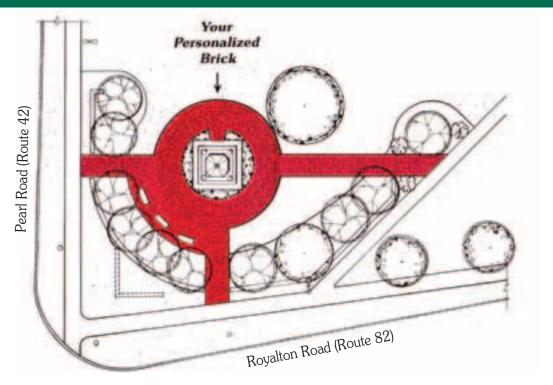

## Support the Strongsville Clock Tower

Reserve a spot around the Clock Tower and be a part of history.

The Strongsville City Club invites you to reserve a place for the future in the Clock Tower brick path located on the Strongsville Commons.

Reserve your place by purchasing a personalized, engraved paving brick set in the walkways surrounding this unique Tower which adds to the historical look of our City Commons area.

Generations to come will be able to share in our unique history as they enjoy the Clock Tower and the place you have reserved there.